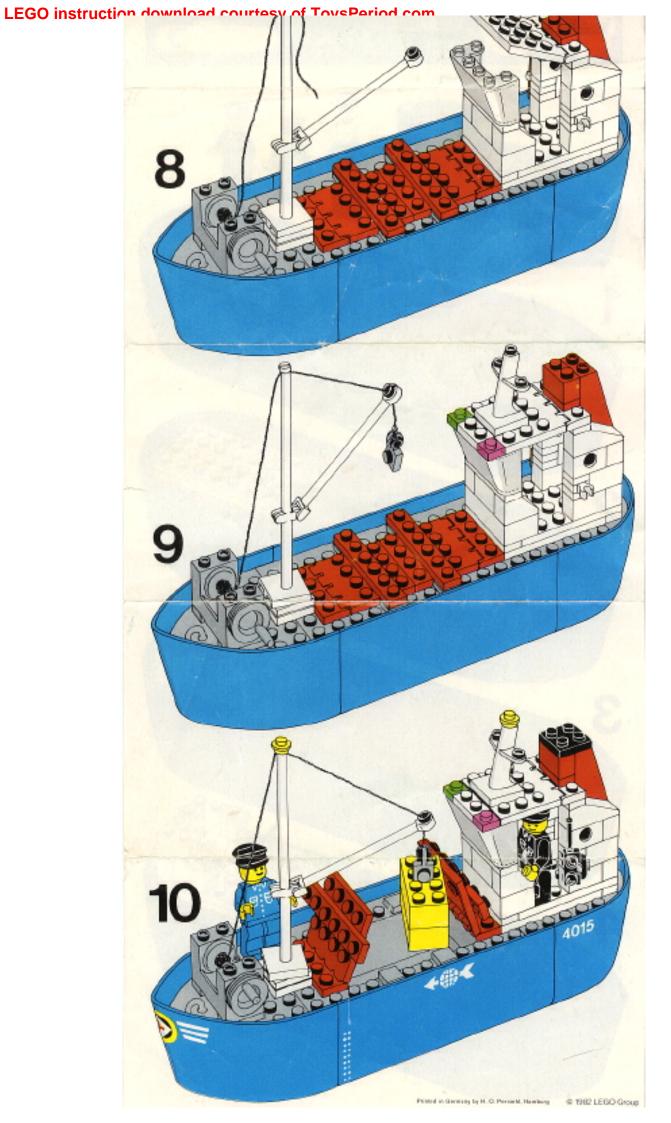

"Tappen på kølen muliggør montering af forskellige motorer (ikke fra LEGO):"

"The lip on the keel bottom enables you to attach different kinds of motors (not from LEGO) to the ship."

"Mit dem Zapfen auf dem Boden des Kiels kannst Du Motoren verschiedener Art (nicht von LEGO) an das Schiff festmachen."

"Op de ribbel onder de kiel passen vaak de batterij-motortjes (niet van LEGO) welke veel speelgoedwinkels verkopen."

"Tappen på kölen gör det möjligt att montera olika motorer (inte från LEGO) på båten."

"Il est possible d'adapter certains types de moteurs sur la quille. Mais il ne s'agit pas de moteurs LEGO."

"En la quilla es posible montar diferentes motores (no de LEGO)."





LEGO instructi