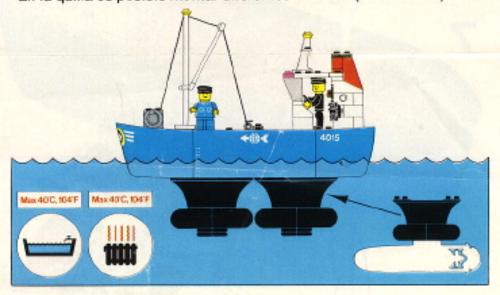

"Tappen på kølen muliggør montering af forskellige motorer (ikke fra LEGO):"

"The lip on the keel bottom enables you to attach different kinds of motors (not from LEGO) to the ship."

"Mit dem Zapfen auf dem Boden des Kiels kannst Du Motoren verschiedener Art (nicht von LEGO) an das Schiff festmachen."

"Op de ribbel onder de kiel passen vaak de batterij-motortjes (niet van LEGO) welke veel speelgoedwinkels verkopen."

"Tappen på kölen gör det möjligt att montera olika motorer (inte från LEGO) på båten."

"Il est possible d'adapter certains types de moteurs sur la quille. Mais il ne s'agit pas de moteurs LEGO."

"En la quilla es posible montar diferentes motores (no de LEGO)."

LEGO instructi