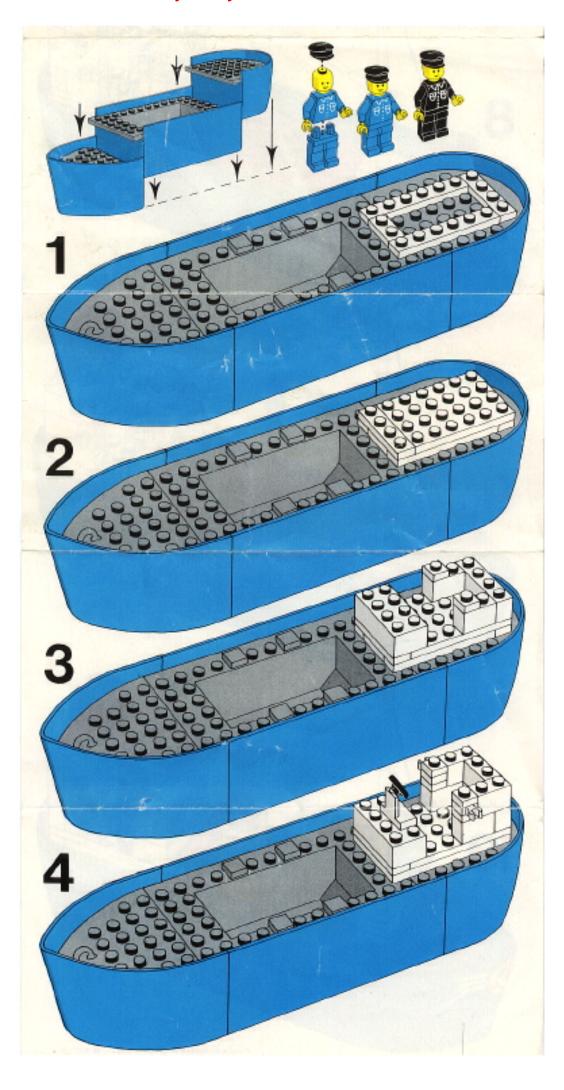

"Tappen på kølen muliggør montering af forskellige motorer (ikke fra LEGO):"

"The lip on the keel bottom enables you to attach different kinds of motors (not from LEGO) to the ship."

"Mit dem Zapfen auf dem Boden des Kiels kannst Du Motoren verschiedener Art (nicht von LEGO) an das Schiff festmachen."

"Op de ribbel onder de kiel passen vaak de batterij-motortjes (niet van LEGO) welke veel speelgoedwinkels verkopen."

"Tappen på kölen gör det möjligt att montera olika motorer (inte från LEGO) på båten."

"Il est possible d'adapter certains types de moteurs sur la quille. Mais il ne s'agit pas de moteurs LEGO."

"En la quilla es posible montar diferentes motores (no de LEGO)."





LEGO instructi