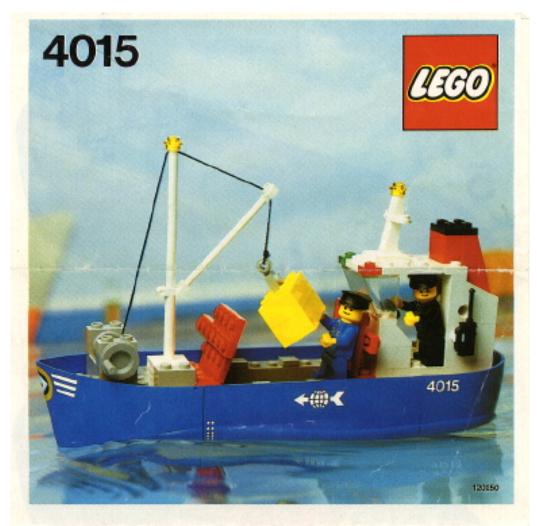

"Tappen på kølen muliggør montering af forskellige motorer (ikke fra LEGO):"

"The lip on the keel bottom enables you to attach different kinds of motors (not from LEGO) to the ship."

"Mit dem Zapfen auf dem Boden des Kiels kannst Du Motoren verschiedener Art (nicht von LEGO) an das Schiff festmachen."

"Op de ribbel onder de kiel passen vaak de batterij-motortjes (niet van LEGO) welke veel speelgoedwinkels verkopen."

"Tappen på kölen gör det möjligt att montera olika motorer (inte från LEGO) på båten."

"Il est possible d'adapter certains types de moteurs sur la quille. Mais il ne s'agit pas de moteurs LEGO."

"En la quilla es posible montar diferentes motores (no de LEGO)."

LEGO instructi